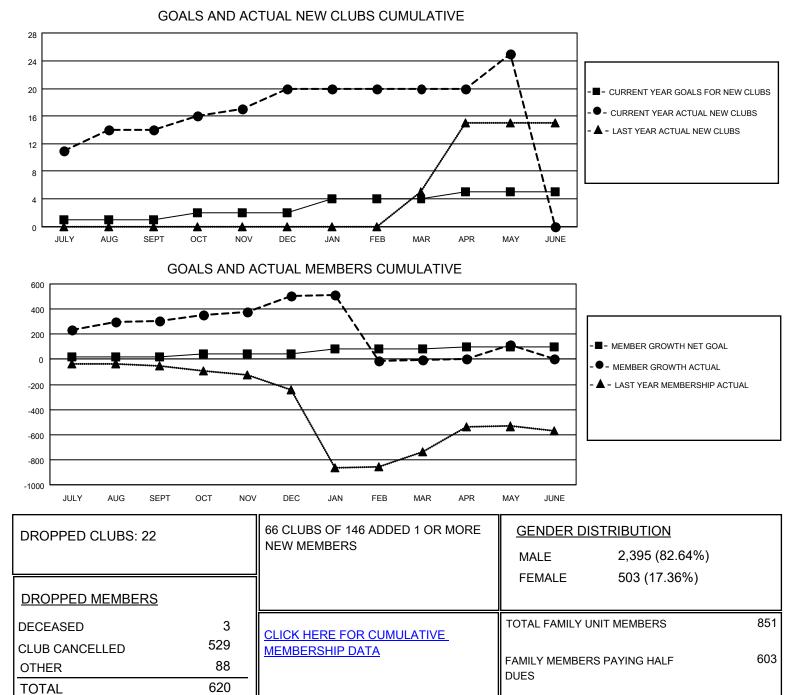

## LOCATION REP OF BANGLADESH

District 315B1

Results as of: 5/31/2021

| Clubs                 |               |           |               | Members               |                        |                         |                                                    |
|-----------------------|---------------|-----------|---------------|-----------------------|------------------------|-------------------------|----------------------------------------------------|
| RESULTS FOR 2020-2021 |               |           |               | RESULTS FOR 2020-2021 |                        |                         |                                                    |
| QUARTER               | NEW CLUB GOAL | NEW CLUBS | DROPPED CLUBS | QUARTER MEME          | BER GROWTH NET<br>GOAL | MEMBER GROWTH<br>ACTUAL | DROPPED<br>MEMBERS ACTUAL<br>(including transfers) |
| JULY/AUG/SEPT         | 1             | 14        | 0             | JULY/AUG/SEPT         | 20                     | 354                     | 47                                                 |
| OCT/NOV/DEC           | 1             | 6         | 0             | OCT/NOV/DEC           | 20                     | 231                     | 29                                                 |
| JAN/FEB/MAR           | 2             | 0         | 22            | JAN/FEB/MAR           | 40                     | 30                      | 537                                                |
| APR/MAY/JUNE          | 1             | 5         | 0             | APR/MAY/JUNE          | 20                     | 149                     | 7                                                  |